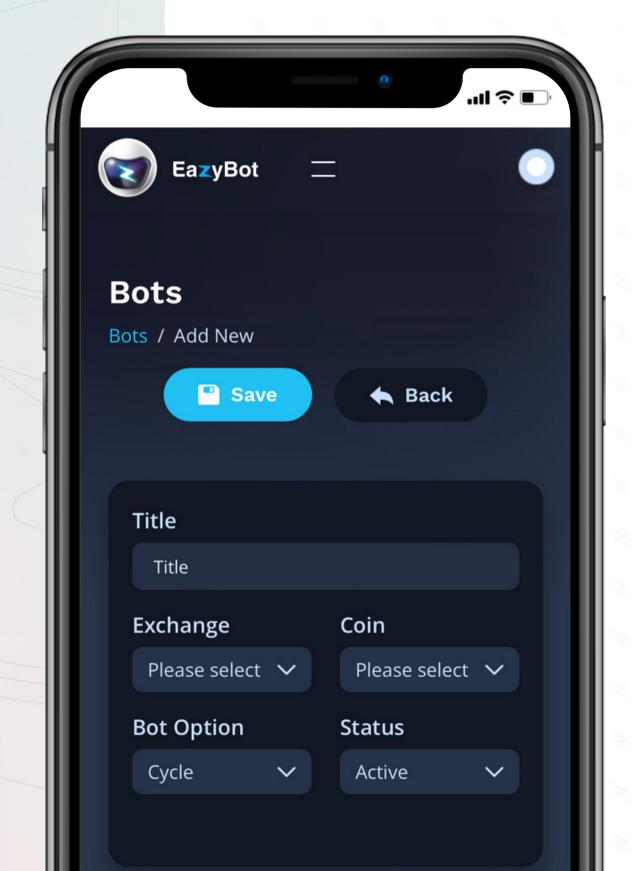

# Eazy 1-Click Strategy Setup

You don't have to be an expert to trade like one

Whether you're a beginner or an advanced user, there is no need to spend countless hours tinkering with parameters, settings and strategies. With EazyBot's proven 1-Click trading strategy setup, you can be up and running, closing profitable trades in no time!

### Getting started is...Eazy

Open & connect your crypto account

Start Trading with 1-Click

N