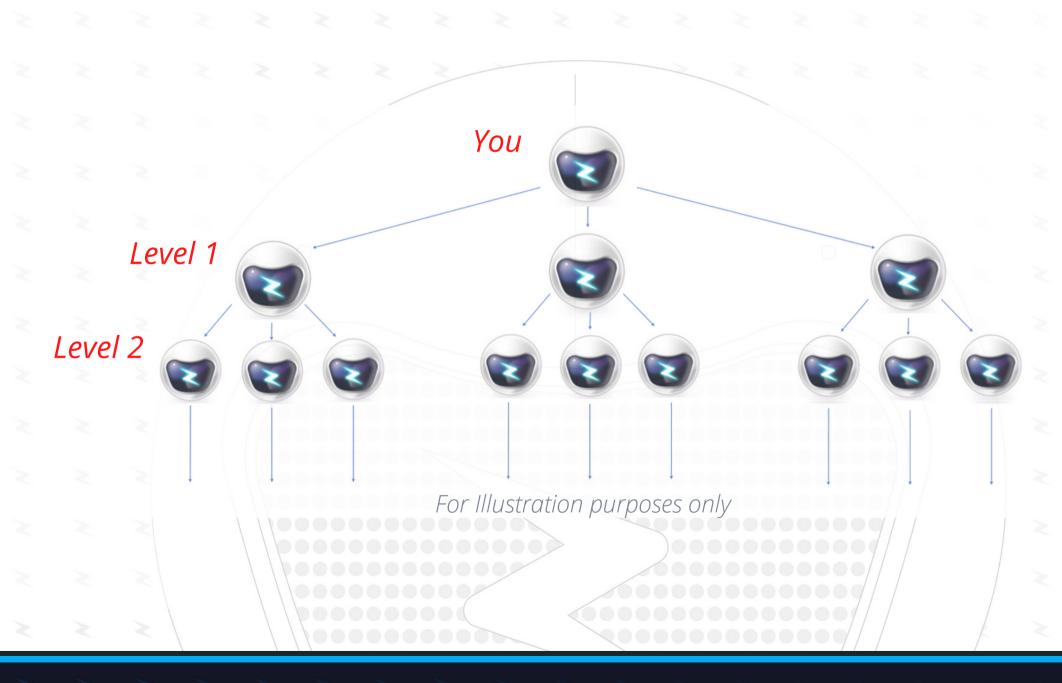

### THE EAZYBOT COMPENSATION PROGRAM

Accelerate Your Earnings By Referring Others

### 3 Eazy Streams of Income!

Annual Lease Sales

**Software Service Fees** 

| Qualification | <b>Qualified SSF Commission</b> |    |  |
|---------------|---------------------------------|----|--|
| Qualification | Level                           | %  |  |
| 1 Sales       | L1                              | 5% |  |
| 1 Jules       | L2                              | 5% |  |
| 2 Sales       | L3                              | 5% |  |
| 2 Jules       | L4                              | 5% |  |
| 3 Sales       | L5                              | 5% |  |
| 5 Suics       | L6                              | 4% |  |
| 4 Sales       | L7                              | 4% |  |
|               | L8                              | 4% |  |
| 5 Sales       | L9                              | 4% |  |
| 5 Sales       | L10                             | 4% |  |
| 6 Sales       | L11                             | 1% |  |
| o sales       | L12                             | 1% |  |
| 7 Sales       | L13                             | 1% |  |
|               | L14                             | 1% |  |
| 8 Sales       | L15                             | 1% |  |
| o sales       | L16                             | 1% |  |
|               |                                 |    |  |

### 10 Level Annual Lease Sales

Accelerate Your Earnings By Referring Others

With Dynamic Compression!!

| Qualification | Annual Lease Sales Commissi |          |     |
|---------------|-----------------------------|----------|-----|
| Qualification | Level                       | Advanced | VIP |
| 1 Sales       | L1                          | 60       | 250 |
| 2 Sales       | L2                          | 20       | 80  |
| 3 Sales       | L3                          | 12       | 50  |
| 4 Sales       | L4                          | 12       | 50  |
| 5 Sales       | L5                          | 7        | 30  |
| 6 Sales       | L6                          | 3        | 10  |
| 7 Sales       | L7                          | 3        | 10  |
| 8 Sales       | L8                          | 3        | 7   |
| 9 Sales       | L9                          | 2        | 5   |
| 10 Sales      | L10                         | 2        | 5   |