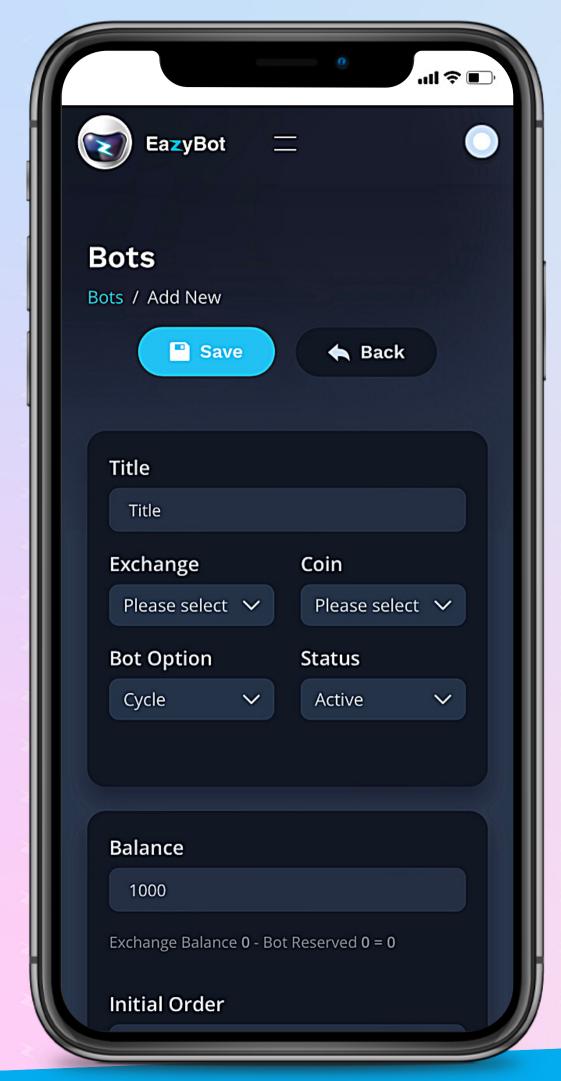

# Eazy 1-Click Strategy Setup

You don't have to be an expert to trade like one

Whether you're a beginner or an advanced user, there is no need to spend countless hours tinkering with parameters, settings and strategies. With EazyBot's proven 1-Click trading strategy setup, you can be up and running, closing profitable trades in no time!

# Customizable for Advanced Users

Your Strategy. Your Control.

With EazyBot's numerous customizable settings, you're in total control of your trading strategy. Whether you're day trading, scalping or just tinkering, EazyBot puts you in the driver's seat with the ability to modify existing strategies or create your own.