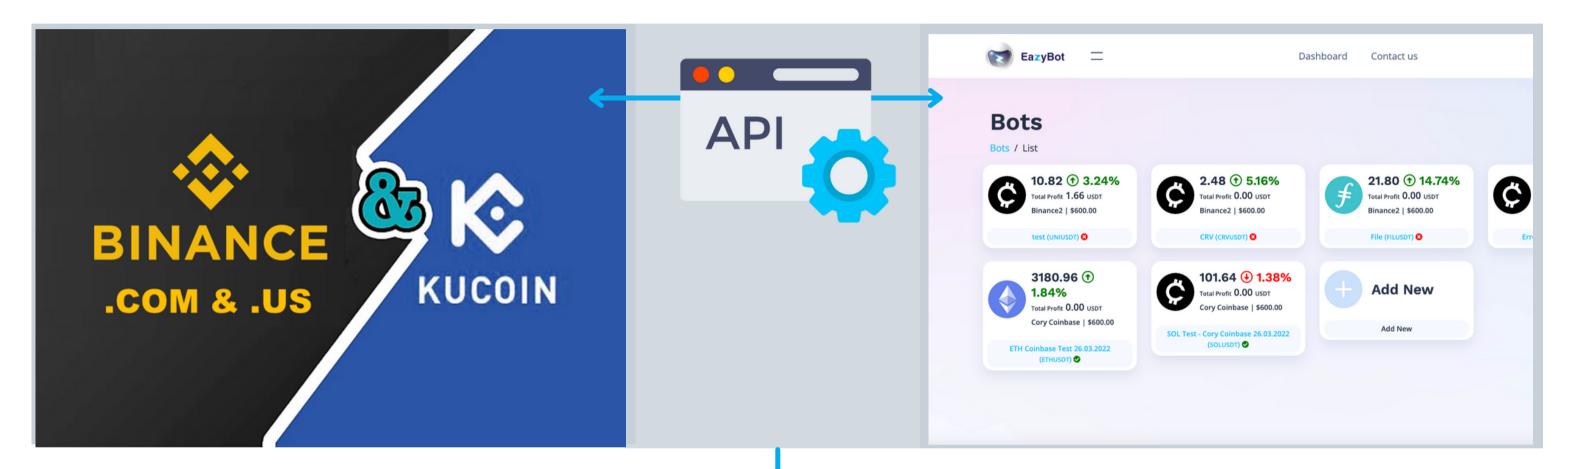

# EazyBot Automated Crypto Trading

 $\longrightarrow$ 

Ideal for new traders
Perfect for advanced traders

#### **EazyBot Puts You In Control**

- ✓ Consistent profitable returns
- √ Your Crypto Stays in Your Exchange
- Trade crypto confidently
- Build passive income
- ✓ Withdraw profits at any time
- √ No experience needed

# Eazy 1-Click Strategy Setup

You don't have to be an expert to trade like one

Whether you're a beginner or an advanced user, there is no need to spend countless hours tinkering with parameters, settings and strategies. With EazyBot's proven 1-Click trading strategy setup, you can be up and running, closing profitable trades in no time!

# Customizable for Advanced Users

Your Strategy. Your Control.

With EazyBot's numerous customizable settings, you're in total control of your trading strategy. Whether you're day trading, scalping or just tinkering, EazyBot puts you in the driver's seat with the ability to modify existing strategies or create your own.