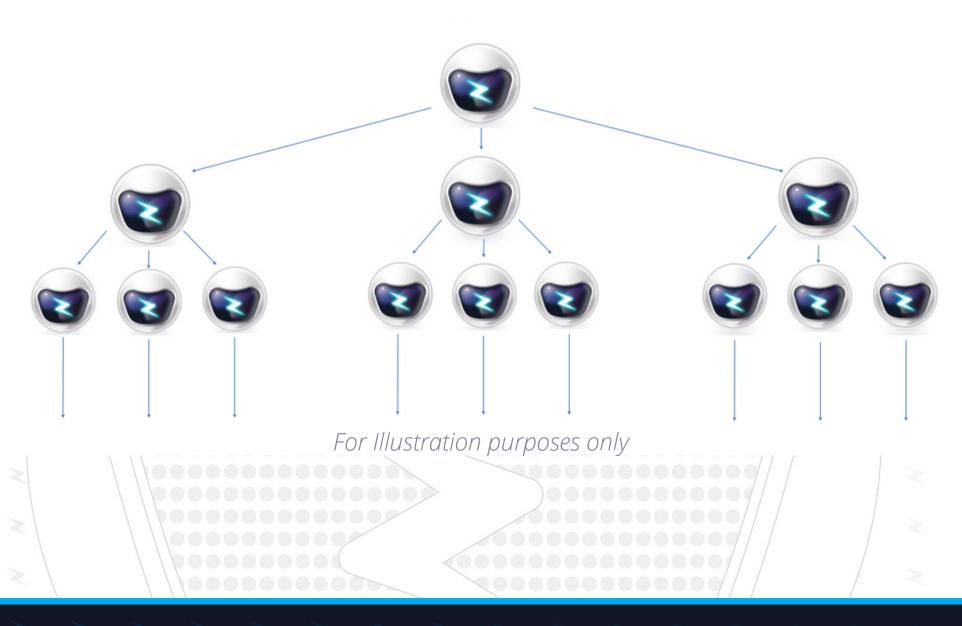

### THE EAZYBOT COMPENSATION PROGRAM

Accelerate Your Earnings By Referring Others

### 3 Eazy Streams of Income!

Annual Lease Sales

**Software Service Fees** 

| Qualification | <b>Qualified SSF Commission</b> |    |  |
|---------------|---------------------------------|----|--|
| Qualification | Level                           | %  |  |
| 1 Sales       | L1                              | 5% |  |
| 1 Jules       | L2                              | 5% |  |
| 2 Sales       | L3                              | 5% |  |
| 2 Jules       | L4                              | 5% |  |
| 3 Sales       | L5                              | 5% |  |
| 5 Suics       | L6                              | 4% |  |
| 4 Sales       | L7                              | 4% |  |
|               | L8                              | 4% |  |
| 5 Sales       | L9                              | 4% |  |
| 5 Sales       | L10                             | 4% |  |
| 6 Sales       | L11                             | 1% |  |
| o sales       | L12                             | 1% |  |
| 7 Sales       | L13                             | 1% |  |
|               | L14                             | 1% |  |
| 8 Sales       | L15                             | 1% |  |
| o sales       | L16                             | 1% |  |
|               |                                 |    |  |

### 10 Level Annual Lease Sales

Accelerate Your Earnings By Referring Others

With Dynamic Compression!!

| Qualification | Annual Lease Sales Commissi |          |     |
|---------------|-----------------------------|----------|-----|
| Qualification | Level                       | Advanced | VIP |
| 1 Sales       | L1                          | 60       | 250 |
| 2 Sales       | L2                          | 20       | 80  |
| 3 Sales       | L3                          | 12       | 50  |
| 4 Sales       | L4                          | 12       | 50  |
| 5 Sales       | L5                          | 7        | 30  |
| 6 Sales       | L6                          | 3        | 10  |
| 7 Sales       | L7                          | 3        | 10  |
| 8 Sales       | L8                          | 3        | 7   |
| 9 Sales       | L9                          | 2        | 5   |
| 10 Sales      | L10                         | 2        | 5   |