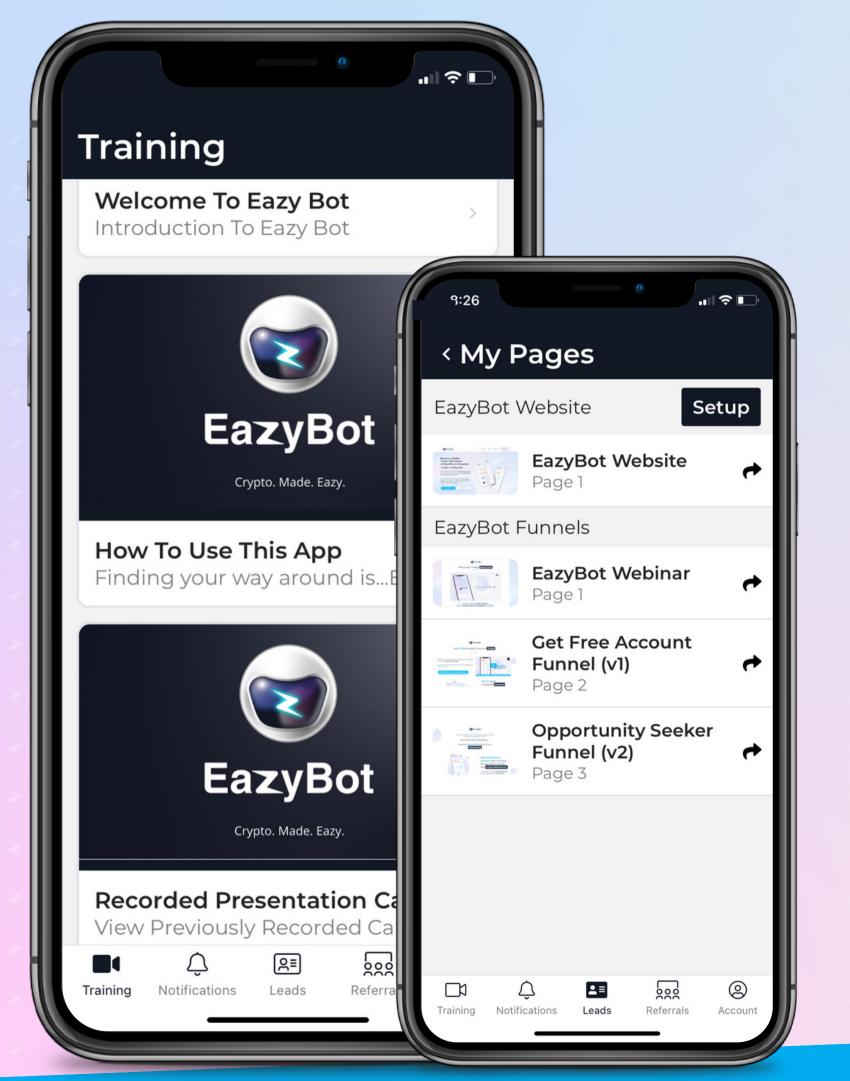

Build your team with professional designed funnels. Stay connected with Push Notifications. Watch Trainings and Call Replays right from your mobile device!

**Create Your EazyBot** 

**Account for Free** 